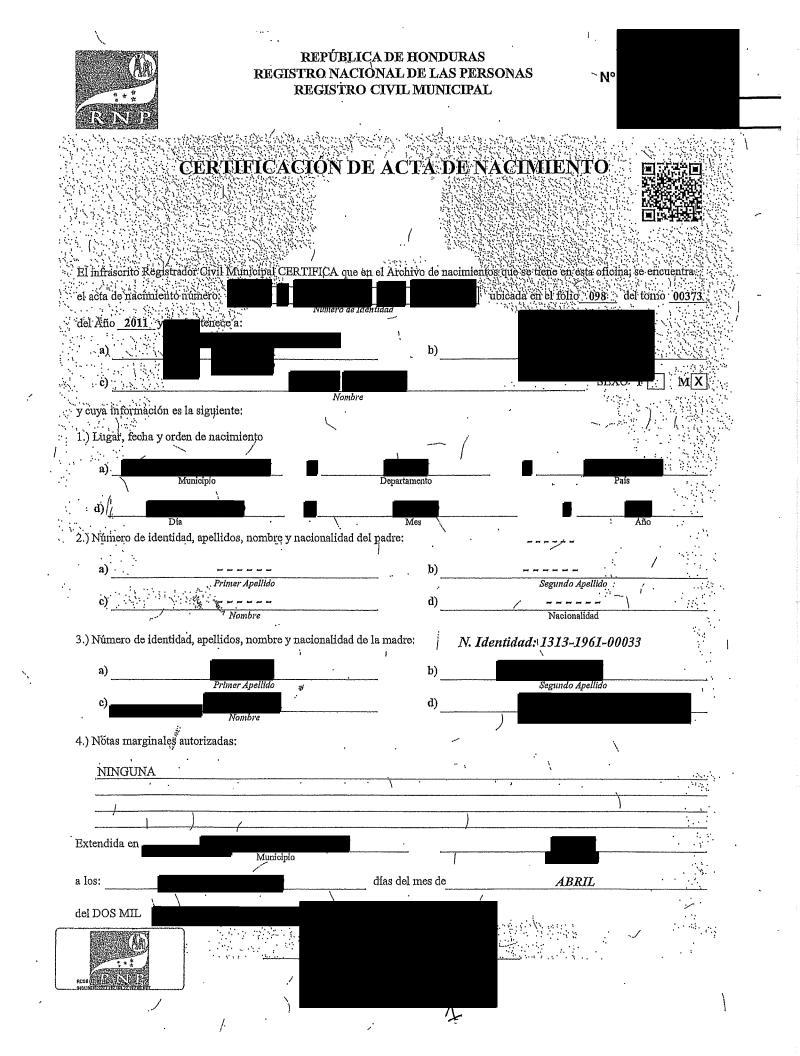

- 1. Form G-28, Notice of Appearance as Attorney or Accredited Representative;
- 2. Form I-360, Petition for Special Immigrant Juvenile Status;
- 3. County District Court Order awarding legal and physical custody to and containing findings that establish eligibility for Special Immigrant Juvenile Status; and,
- 4. Copy of Isaac's Birth Certificate, with certified translation, included as evidence of his's age.