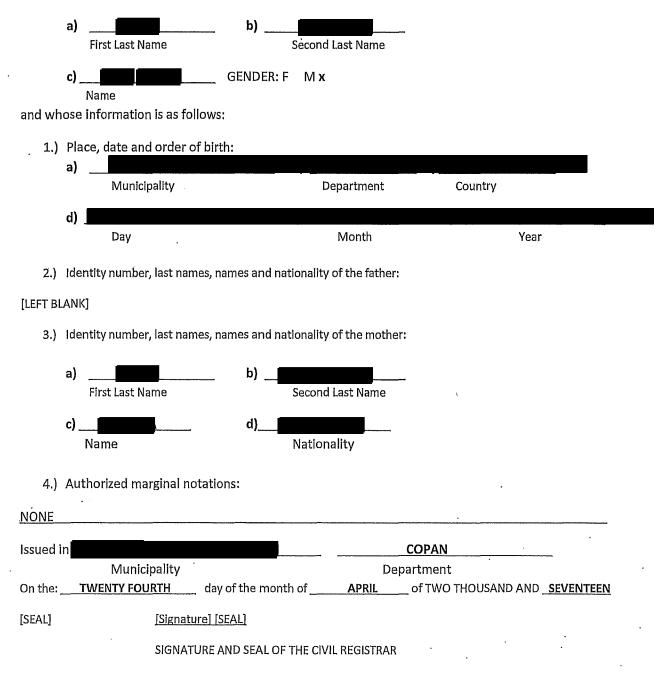

- 1. Form G-28, Notice of Appearance as Attorney or Accredited Representative;
- 2. Form I-360, Petition for Special Immigrant Juvenile Status;
- 3. County District Court Order awarding legal and physical custody to and containing findings that establish eligibility for Special Immigrant Juvenile Status; and,
- 4. Copy of Isaac's Birth Certificate, with certified translation, included as evidence of his's age.